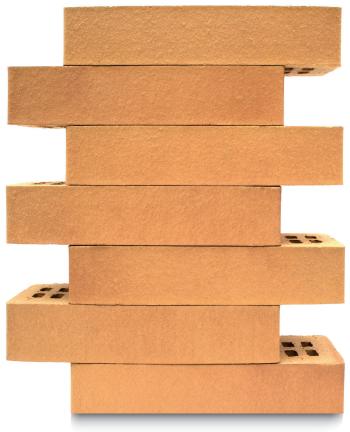

## 290 x 90 x **52mm**

compressive strength: ≥ 42 N/mm<sup>2</sup>

water absorption: ≤ 5%

durability: FL / F2

weight per pack: 1200kg

pack size: 768

active soluble salts content: Class S9

dry weight per brick: 1.5kg

dimensional tolerences: T1 Range Category R1

call us 01430 432667 email info@crest-bst.co.uk www.crest-bst.co.uk

Brick size shown above is 290 x 90 x 52mm