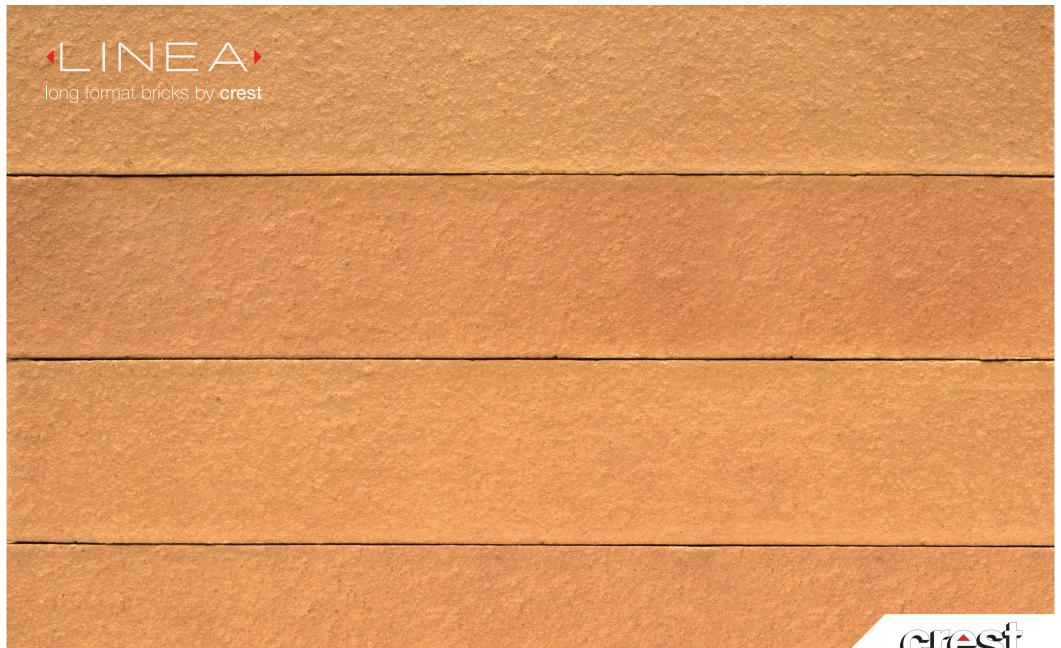

## Capella Linea 290mm Series

Crest Linea "290mm Series" bricks are becoming increasingly popular in the UK, with architects appreciating the dramatic effect our long format bricks can have on the aspect of any building. With more colours and textures now available call the Crest team to discuss our latest linea brick designs.